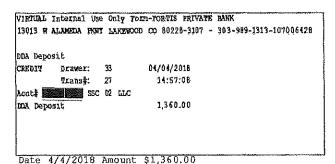

| Remote Deposit                                                                                                 |                                                                                                                                 | Credit |
|----------------------------------------------------------------------------------------------------------------|---------------------------------------------------------------------------------------------------------------------------------|--------|
| GDA Reaf Estate Services LLC<br>SSC 02UC<br>5500 DJCQhri She 515<br>Greenwood Wilage, CO 80111<br>303-221-5500 | Date: 6/1/2018 Rems: 1 Amount: \$2,100.00 south 00: 4 15902995 Account 10: 275617 129529 Account 10: 275617 129529 Account Num: |        |
| Date 6/1/2018 Amount \$2,100.                                                                                  | 00                                                                                                                              |        |