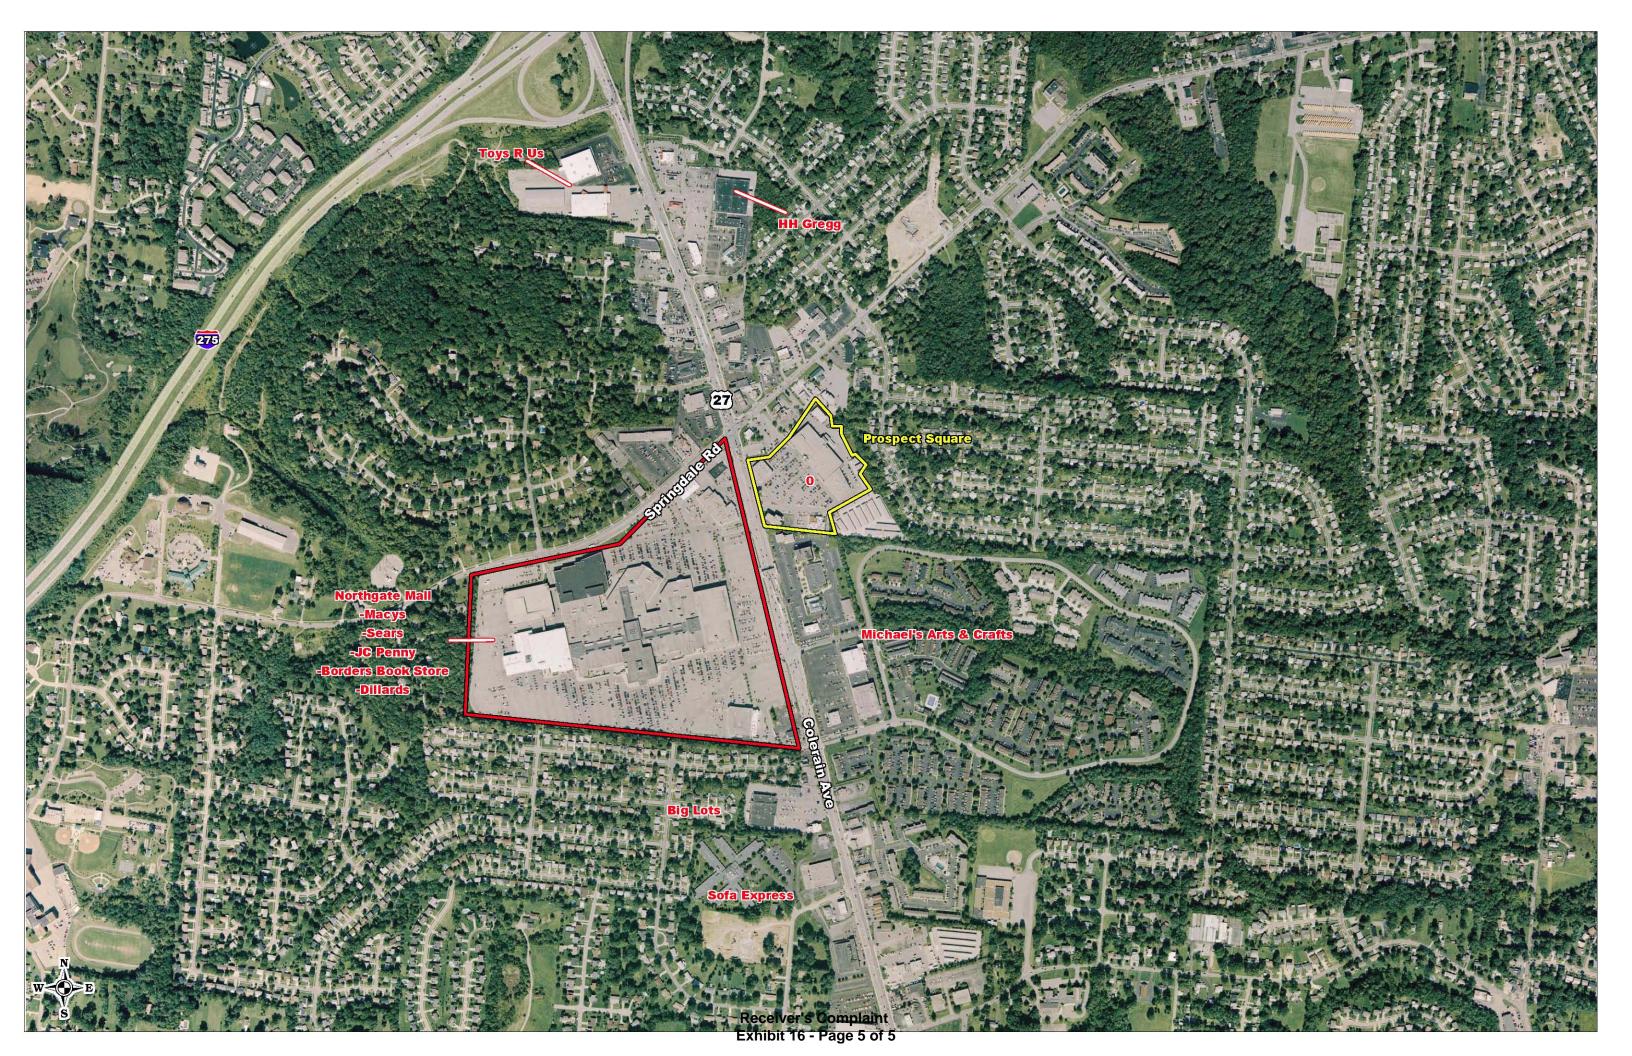

# E. Real Estate Transfers Between Dragul and Fox - Prospect Square

- 102. The Fox Defendants and Dragul routinely transferred SPE properties to each other at inflated prices in order to pay themselves undisclosed fees at the expense of investors.
- 103. For example, in or about October 11, 2007, Dragul, through his newly created SPE, Prospect Square 07 A, LLC, purchased a shopping center located at 9690 Colerain Avenue, Cincinnati, Ohio known as Prospect Square (the "Prospect Property").
- 104. The purchase of the Prospect Property was financed with a \$12.9 million loan from Royal Bank of Canada, evidenced by an October 10, 2007, promissory note, which was subsequently assigned and transferred three times before MSCI 2007-IQ16 Retail 9654, LLC (the "Prospect Lender") acquired it.
- 105. The Prospect Property was owned as tenants-in-common by five different SPEs Prospect Square 07 A, LLC (57.35%), Prospect Square 07 B, LLC (2.21%), Prospect Square 07 C, LLC (5.54%), Prospect Square 07 D, LLC (4.16%), and Prospect Square 07 E, LLC (30.74%). The foregoing entities are referred to as the "Prospect SPE's).
- 106. In the Solicitation Materials prepared by Dragul and provided to prospective investors, he represented the purchase price for the property was \$18.33 million, when in fact he purchased the property for \$16 million, \$2.33 million less

#### XVI. TWELFTH CLAIM FOR RELIEF: Constructive Fraud - Colo. Rev. Stat. § 38-8-105(1)(B) (against all Defendants)

- 261. The Receiver incorporates the previous allegations of the Complaint as if fully set forth herein.
- 262. At all relevant times, and with respect to the Commissions, there existed one or more creditors whose claims arose either before or after payment of those Commissions.
- 263. Defendants did not provide reasonably equivalent value in exchange for the Commissions. See ¶¶ 20, 24, 36, 46, 52-53, 56, 61, 64, 70, 78, 83, 85, 92, 95, 99-100, 108, 124, 127-133, 136, and 145-165, supra.

265. At the time of the Commissions, the Sham Business intended to incur, or believed or reasonably should have believed that it would incur, debts beyond its ability to pay as they became due.

266. As a result of the foregoing, pursuant to C.R.S. § §§ 38-8-108(1)(a) and 38-8-109(2), the Receiver is entitled to a judgment for the amount of the Commissions that were made within four years of the date this Complaint is filed, directing that those Commissions be set aside, and recovering those Commissions, or the value thereof, for the benefit of the Estate.