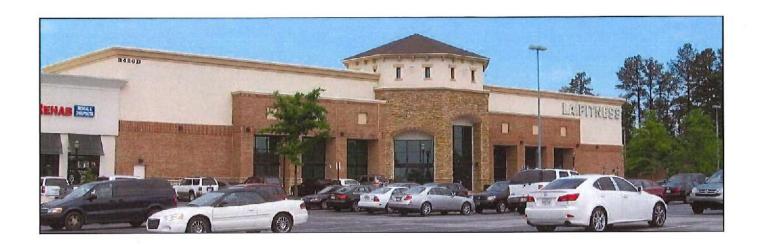

# ii. Plaza Mall of Georgia North (3410 & 3420 Buford Drive, Buford, Georgia, 30519)

- 87. In or about 2008, Dragul provided prospective investors with an Executive Summary and Financial Projections for a property in Buford, Georgia known as Plaza Mall of Georgia, North ("PMG"). A copy of the PMG Solicitation Materials is attached as **Exhibit 12**.
- 88. The Executive Summary prepared by Dragul and distributed to prospective investors represented that the purchase price for the property was \$26,979,567.00, and that it would be necessary to raise \$7,667,346.00 from investors. See Ex. 12, at 1.
- 89. Dragul forwarded the PMG Solicitation Materials to Hershey, who sent them to prospective investors.
- 90. At or about the same time, and with the actual intent to induce investors to invest in the property, Dragul sent prospective PMG investors written financial projections for the property confirming the \$26,979,567 purchase price and representing that loan and closing costs were estimated at \$300,000, and providing for an operating reserve of \$950,000 and loans payable in the amount of \$19,930,221. See Ex. 12, at 2.

- c. Defendants committed theft under C.R.S. § 18-4-401, and thus engaged in racketeering activity from 2006 through 2018 when each of them knowingly and without authorization took illegal and undisclosed commissions from escrow upon the purchase or sale of various SPE properties and the comingled GDA Entity bank accounts, through deceptive and material misstatements. Defendants intended to permanently deprive the GDA Entity investors of such funds, notwithstanding that such funds were property of the GDA Entity investors.  $See \P\P$  20, 24, 36, 46, 52-53, 56, 61, 64, 70, 78, 83, 85, 92, 95, 99-100, 108, 124, 127-133, 136, and 145-165 supra.
- d. Dragul, the Fox and the Kahn Defendants committed bankruptcy fraud under 18 U.S.C. § 157 and thus, engaged in racketeering activity by intentionally devising a scheme or plan to defraud the Prospect SPEs' creditors by intentionally making false and misleading representations and omissions to the bankruptcy court and the Prospect SPEs' creditors regarding the sale of the Prospect Property. The Prospect Debtors' declaration of bankruptcy served as the tool to execute a fraudulent scheme that was designed to and did defraud innocent GDA Entity investors. See ¶¶ 102-144, supra.

- 209. These acts of racketeering, which occurred within ten years of each another, constitute a "pattern of racketeering activity" per C.R.S. § 18-17-103(3).
- 210. The above acts committed as part of the scheme to defraud investors, the Estate's creditors and interested parties, were related to each other by virtue of common participants, a common class of victims, a common method of commission (solicitation of investments based on false representations), and the common purpose and common result was to defraud GDA Entity investors, to the benefit of Defendants.
- 211. It is unlawful for any person employed by or associated with an enterprise to conduct the affairs of an enterprise through a pattern of racketeering, or for any person to conspire or endeavor to commit a violation of COCCA, C.R.S. §§ 18-17-104(3) and (4).
- 212. As a direct and proximate result of Defendants' COCCA violations, Defendants pilfered the SPEs thereby damaging the GDA Entity investors, the Estate and its creditors, who are entitled to treble damages, costs, and reasonable attorney's fees pursuant to C.R.S. § 18-17-106(7).