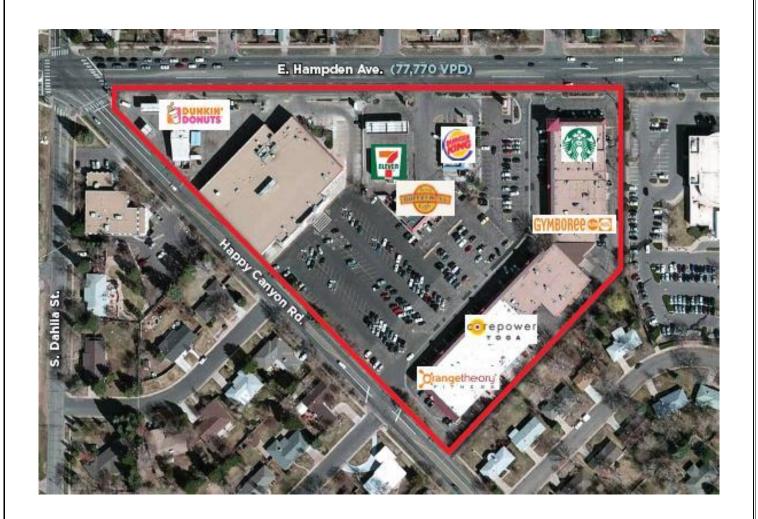

## II. The Receiver Mismanaged Properties in the Estate and Lost All or Most of Their Value, Rendering the Fees Sought Unreasonable

When the Receiver was appointed, he inherited myriad properties with equity in each ranging up to nearly \$6 Million, and deals nearly finalized to bring in substantially more income. (Ex. 2.)<sup>3</sup> This is demonstrated by the purchase offers described above. The Receiver squandered virtually all of that value. For example, with Happy Canyon Market and Happy Canyon Shoppes, the Receiver received combined equity of \$5,943.423.00.<sup>4</sup> (*Id.* at 2.) It was in the process of being remodeled and leases had already been signed for about 85% of the property. (*Id.* at 32-37.) When the Receiver took over, he shut down construction, left the property dormant for 14 months, lost all of the tenants, and ultimately sold the property for a net inflow to the Receivership Estate of approximately \$623,000.<sup>5</sup>