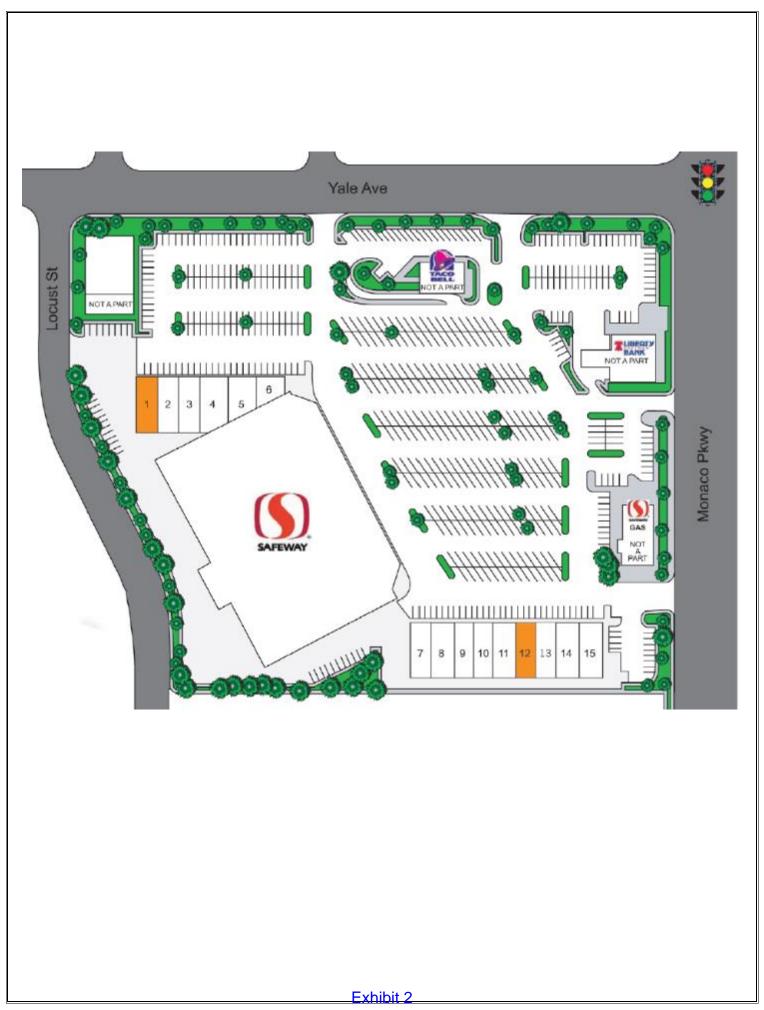

#### **SUMMARY TABLE**

| #  | Property Name         | Address                              | City        | State          | Steve Grove<br>Equity | Steve Grove<br>Cash Flow | All Other<br>Investors |
|----|-----------------------|--------------------------------------|-------------|----------------|-----------------------|--------------------------|------------------------|
| 1  | Ash and Bellaire      | 2195 South Bellaire Street           | Denver      | CO             | \$2,502,011           | \$0                      | \$0                    |
| 2  | Village Inn Pad       | 5290 East Arapahoe Road              | Centennial  | CO             | \$981,538             | \$0                      | \$0                    |
| 3  | Cassinelli Square     | East Kemper Road & Princeton Parkway | Cincinnati  | ОН             | \$1,933,882           | \$0                      | \$110,733              |
| 4  | Clearwater Collection | 21800 US Highway 19 North            | Clearwater  | FL             | \$1,558,435           | \$379,089                | \$557,834              |
| 5  | Marketplace at Delta  | 501 North Marketplace Boulevard      | Lansing     | MI             | \$2,844,715           | \$0                      | \$0                    |
| 6  | DU Student Housing    | 2311 South High Street               | Denver      | CO             | \$2,428,250           | \$0                      | \$0                    |
| 7  | Happy Canyon Market   | 4950 East Hampden Avenue             | Denver      | CO             | \$1,098,566           | \$0                      | \$0                    |
| 8  | Happy Canyon Shoppes  | 5082 East Hampden Avenue             | Denver      | CO             | \$4,844,857           | (\$683,484)              | -                      |
| 9  | Hickory Corners & Box | 1718 Highway 70 SE                   | Hickory     | NC             | \$2,591,586           | \$515,934                | \$204,559              |
| 10 | Prospect Square       | 9722 Colerain Avenue                 | Cincinnati  | ОН             | \$2,670,981           | \$0                      | \$0                    |
| 11 | Rose *                | 8916 3300 S Las Vegas Blvd           | Las Vegas   | NV             | -                     | -                        | -                      |
| 12 | Summit Marketplace    | 335 Crossing Drive                   | Lafayette   | CO             | \$153,309             | \$0                      | \$0                    |
| 13 | Windsor Square        | 297 North Sevent Oaks Drive          | Knoxville   | TN             | \$671,413             | \$0                      | \$0                    |
| 14 | YM Retail             | 6460 East Yale Avenue                | Denver      | CO             | \$0                   | \$0                      | \$0                    |
| 15 | Castle Rock Box       | 100 Founders Parkway                 | Castle Rock | CO             | \$876,865             | \$0                      | \$0                    |
| 16 | X12 Housing           | Various (See attached schedule)      | Various     | AZ, CO, IL, NV | \$3,091,633           | \$0                      | \$0                    |
|    | TOTAL                 |                                      |             |                | \$28,248,042          | \$211,539                | \$873,126              |