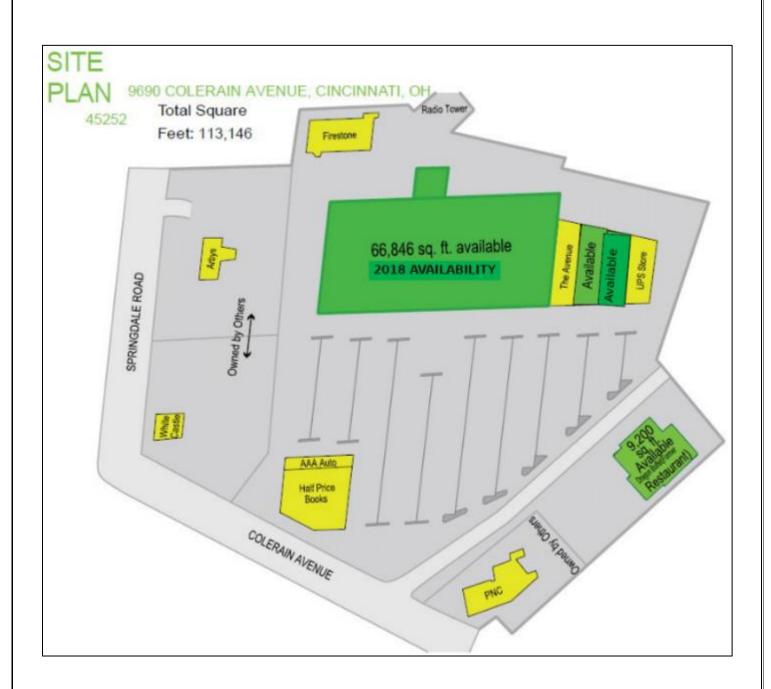

### **TABLE OF CONTENTS**

| #  | Property Name         |
|----|-----------------------|
| 1  | Ash and Bellaire      |
| 2  | Village Inn Pad       |
| 3  | Cassinelli Square     |
| 4  | Clearwater Collection |
| 5  | Marketplace at Delta  |
| 6  | DU Student Housing    |
| 7  | Happy Canyon Market   |
| 8  | Happy Canyon Shoppes  |
| 9  | Hickory Corners & Box |
| 10 | Prospect Square       |
| 11 | Rose *                |
| 12 | Summit Marketplace    |
| 13 | Windsor Square        |
| 14 | YM Retail             |
| 15 | Castle Rock Box       |
| 16 | X12 Housing           |

#### **SUMMARY TABLE**

| #  | Property Name         | Address                              | City        | State          | Steve Grove<br>Equity | Steve Grove<br>Cash Flow | All Other<br>Investors |
|----|-----------------------|--------------------------------------|-------------|----------------|-----------------------|--------------------------|------------------------|
| 1  | Ash and Bellaire      | 2195 South Bellaire Street           | Denver      | CO             | \$2,502,011           | \$0                      | \$0                    |
| 2  | Village Inn Pad       | 5290 East Arapahoe Road              | Centennial  | CO             | \$981,538             | \$0                      | \$0                    |
| 3  | Cassinelli Square     | East Kemper Road & Princeton Parkway | Cincinnati  | ОН             | \$1,933,882           | \$0                      | \$110,733              |
| 4  | Clearwater Collection | 21800 US Highway 19 North            | Clearwater  | FL             | \$1,558,435           | \$379,089                | \$557,834              |
| 5  | Marketplace at Delta  | 501 North Marketplace Boulevard      | Lansing     | MI             | \$2,844,715           | \$0                      | \$0                    |
| 6  | DU Student Housing    | 2311 South High Street               | Denver      | CO             | \$2,428,250           | \$0                      | \$0                    |
| 7  | Happy Canyon Market   | 4950 East Hampden Avenue             | Denver      | CO             | \$1,098,566           | \$0                      | \$0                    |
| 8  | Happy Canyon Shoppes  | 5082 East Hampden Avenue             | Denver      | CO             | \$4,844,857           | (\$683,484)              | -                      |
| 9  | Hickory Corners & Box | 1718 Highway 70 SE                   | Hickory     | NC             | \$2,591,586           | \$515,934                | \$204,559              |
| 10 | Prospect Square       | 9722 Colerain Avenue                 | Cincinnati  | ОН             | \$2,670,981           | \$0                      | \$0                    |
| 11 | Rose *                | 8916 3300 S Las Vegas Blvd           | Las Vegas   | NV             | -                     | -                        | -                      |
| 12 | Summit Marketplace    | 335 Crossing Drive                   | Lafayette   | CO             | \$153,309             | \$0                      | \$0                    |
| 13 | Windsor Square        | 297 North Sevent Oaks Drive          | Knoxville   | TN             | \$671,413             | \$0                      | \$0                    |
| 14 | YM Retail             | 6460 East Yale Avenue                | Denver      | CO             | \$0                   | \$0                      | \$0                    |
| 15 | Castle Rock Box       | 100 Founders Parkway                 | Castle Rock | CO             | \$876,865             | \$0                      | \$0                    |
| 16 | X12 Housing           | Various (See attached schedule)      | Various     | AZ, CO, IL, NV | \$3,091,633           | \$0                      | \$0                    |
|    | TOTAL                 |                                      |             |                | \$28,248,042          | \$211,539                | \$873,126              |