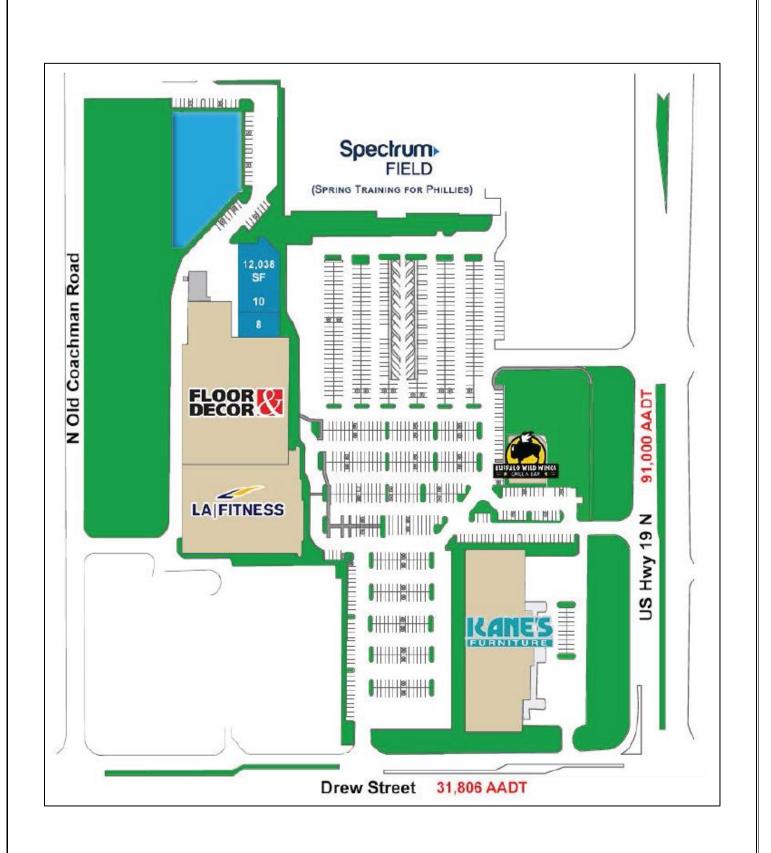

### Clearwater Collection

21688-21800 US Highway 19 N

Retail shopping center located in Clearwater, Florida. This center is currently 87% leased. The anchor tenants include Floor & Decor and LA Fitness. The major cross roads are Drew Street and US Highway 19 N.

### Clearwater Collection (Tampa, FL) - 134,361 SF

- GDA's leasing team is working to finalize a new deal with Church Experience for 16,338 SF of space previously occupied by a school tenant. The proposed deal is for \$10 SF, which we feel is a conservative rental rate in this market. Upon completion of this deal, GDA would list the property for sale delivering net proceeds to GDA in the amount of \$1,950,000.