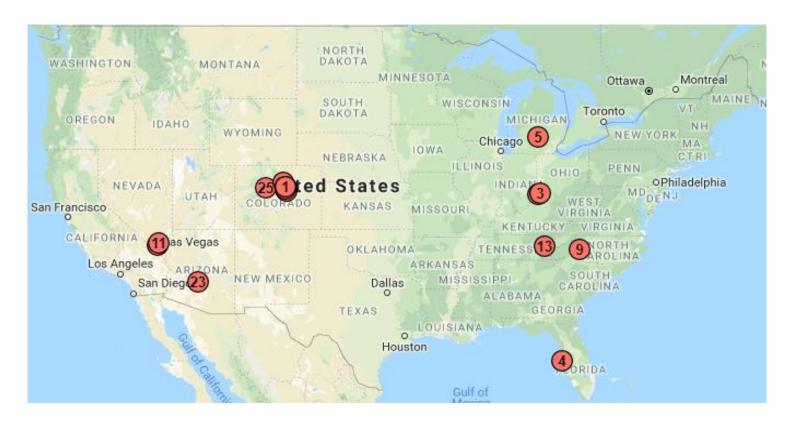

| \$0                      | \$0                    |
| 15 | Castle Rock Box       | 100 Founders Parkway                 | Castle Rock | CO             | \$876,865             | \$0                      | \$0                    |
| 16 | X12 Housing           | Various (See attached schedule)      | Various     | AZ, CO, IL, NV | \$3,091,633           | \$0                      | \$0                    |
|    | TOTAL                 |                                      |             |                | \$28,248,042          | \$211,539                | \$873,126              |

<sup>\*</sup> If the appeal is won for Rose, then the equity could be \$5-\$10 million. If the appeal is lost, the equity would be \$0.

For an online map of all properites go to:

http://bit.ly/all-assets



## Ash & Bellaire

## Denver, Colorado

#### Ash and Bellaire

Acquired 6 houses located at 2166, 2176, 2186, 2196 S. Ash Street and 2175 and 2195 S. Bellaire Street in Denver. The houses will be demolished and 27 townhomes built.

#### Ash and Bellaire Townhome Development (Denver, CO) - 43,342 SF

- As mentioned, this development is well underway. We are currently in our second round of Site Development Plan review with the City of Denver and have selected a general contractor to oversee the development. Our goal is to receive full building permits by October 31, 2018 and have construction completed within 22 months of this date. After consulting with local residential brokers regarding pricing per unit, we expect GDA to receive \$2,900,000 in net proceeds upon conclusion of a sale.