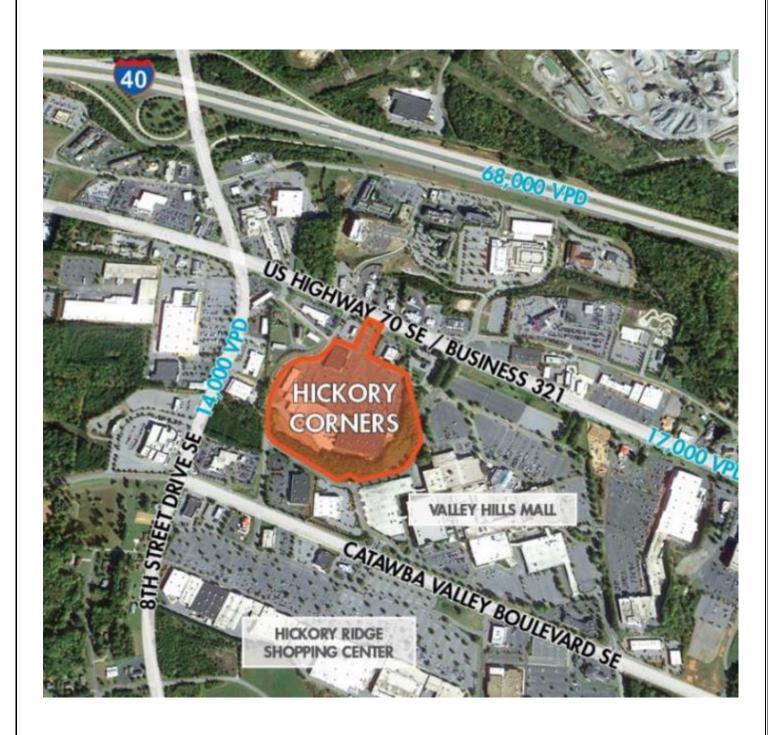

With respect to SPE membership interests in real property owned by the Company or its affiliates subject to corporate legal norms, the assets of the Receivership Estate consist of Cassinelli Square 16 B, LLC; Clearwater Collection 15, LLC; Clearwater Plainfield 15, LLC; Delta 17, LLC; GDA-DU Student Housing 18A, LLC; GDA-DU Student Housing 18B, LLC; Fort Collins WF 02, LLC; Happy Canyon Box 17 B, LLC; Happy Canyon Box 17 C, LLC; Hickory Corners 16 B, LLC; Laveen Ranch Marketplace 12, LLC; Meadows Shopping Center 05, LLC; PS 16, LLC; Shafer Plaza 06 A, LLC; Shoppes at Bedford 15A, LLC; Summit 06 A, LLC; Trophy Club 12, LLC; Windsor 15, LLC; and, 10 Quivra Plaza 14 A, LLC.