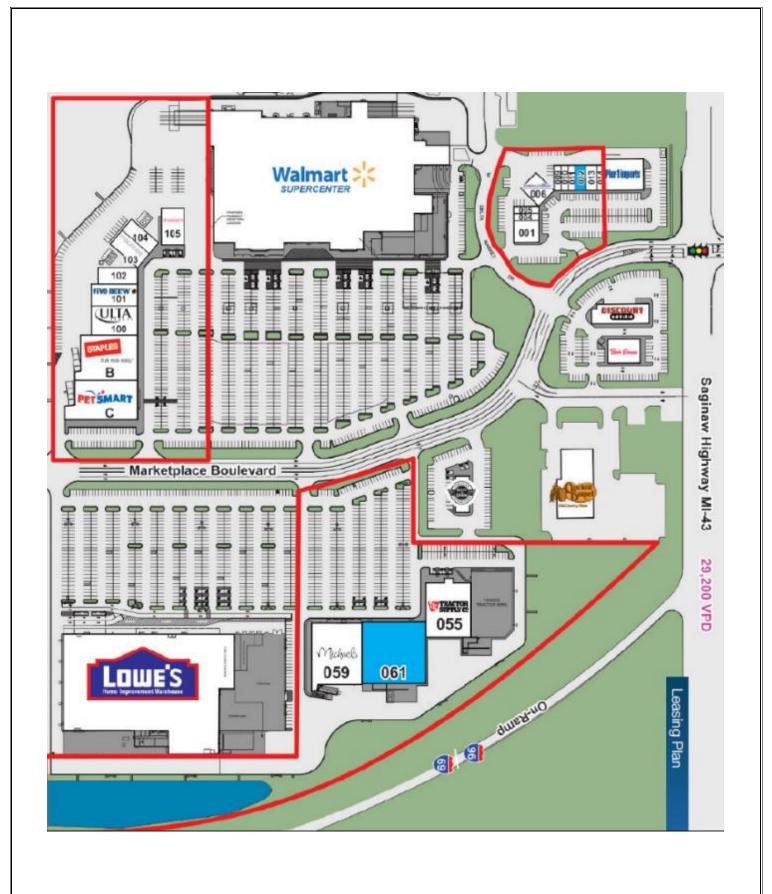

|  |
| Payment                 | Interest only until 9/6/20 |  |
| Loan Due Date           | 9/6/2025                   |  |

### Marketplace at Delta

### Lansing, Michigan

#### Marketplace at Delta Township

416-647 Marketplace Boulevard

Retail shopping center located in Lansing, Michigan. This center is currently 81% leased. The anchor tenants include Michaels, PetSmart and Staples. The major cross roads are Marketplace Blvd and Saginaw Highway MI-43.

### Marketplace at Delta (Lansing, MI) - 174,353 SF

- The property has a 31,080 SF vacancy in which GDA is in advanced discussions to lease to Dunham's Sports at a rate of \$7/SF gross. Upon leasing this space, GDA will list the property on the market and anticipates receiving \$1,500,000 in net proceeds from the deal.





### Marketplace at Delta Cash Flow

### October 1, 2018 through September 30, 2019

|                               |    | Annual    | Notes                                                                                                               |
|-------------------------------|----|-----------|---------------------------------------------------------------------------------------------------------------------|
| Income                        |    |           |                                                                                                                     |
| Rental                        | \$ | 2,077,284 |                                                                                                                     |
| Tenant Reimbursable NNN       | \$ |