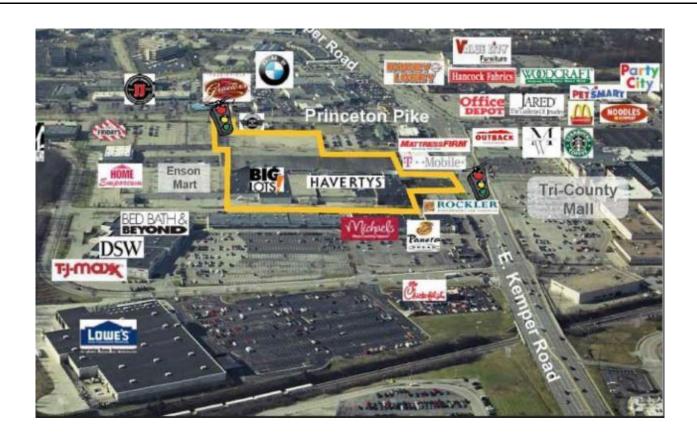

#### Cassinelli Square

11360 - 11500 Princeton Pike

Retail shopping center located in Cincinnati, Ohio. This center is currently 49% leased. The anchor tenants include Big Lots and Haverty's. The major cross roads are Princeton Pike and E. Kemper Road.

### Cassinelli Square (Cincinnati, OH) - 158,888 SF

- Cassinelli Square has a 27,787 SF vacancy in which GDA is in advanced lease negotiations with Entertainment Event Company to occupy the entire space at \$2.74/SF NNN. Additionally, the property currently has a 46,548 SF vacant space. GDA's leasing team is currently in lease negotiations with Bob's Furniture Store to fill the entire vacancy at an estimated rent of \$9/SF. Upon a fully executed lease with Bob's Furniture, GDA will market the property for sale expecting to receive \$1,900,000 in net proceeds to GDA.