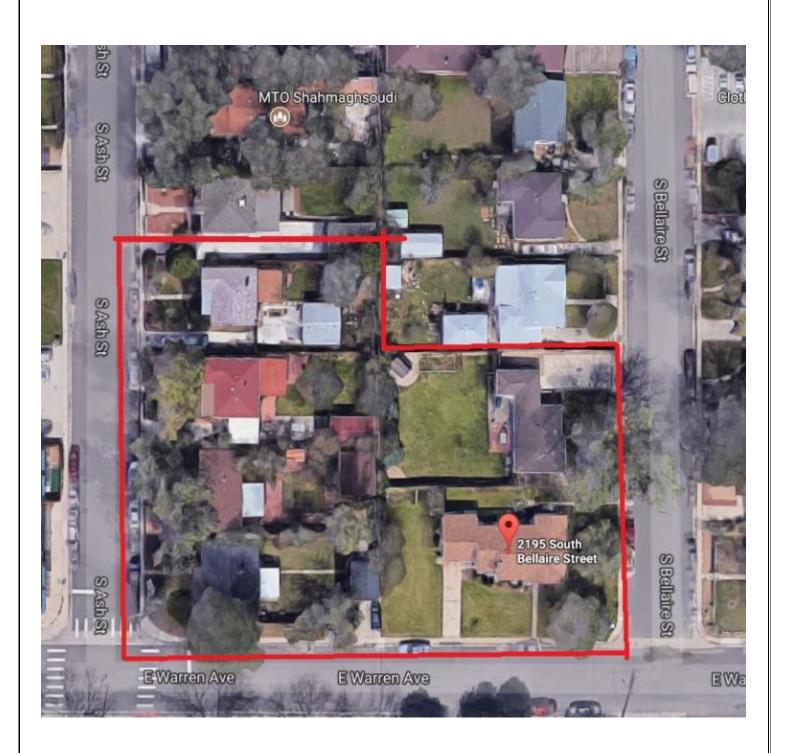

#### Ash and Bellaire

Acquired 6 houses located at 2166, 2176, 2186, 2196 S. Ash Street and 2175 and 2195 S. Bellaire Street in Denver. The houses will be demolished and 27 townhomes built.