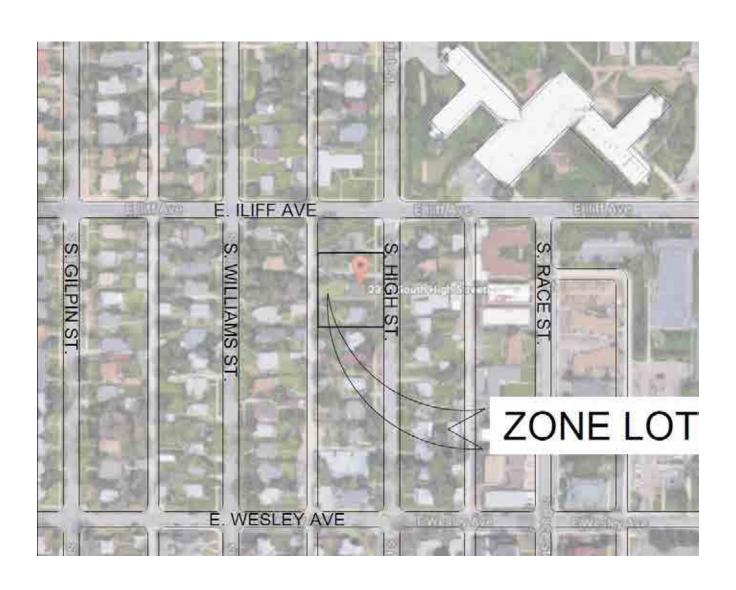

With respect to real property owned in full by the Company or its affiliates subject to secured lending encumbrances, the assets of the Receivership Estate consist of AV Pad 17, LLC; 2195 South Bellaire 16, LLC; 2196 South Ash 16, LLC; 2186 South Ash 16, LLC; 2176 South Ash 16, LLC; 2175 South Bellaire 16, LLC; 2166 South Ash 17, LLC; HC Shoppes 18, LLC; and, X12 Housing, LLC.

With respect to SPE membership interests in real property owned by the Company or its affiliates subject to corporate legal norms, the assets of the Receivership Estate consist of Cassinelli Square 16 B, LLC; Clearwater Collection 15, LLC; Clearwater Plainfield 15, LLC; Delta 17, LLC; GDA-DU Student Housing 18A, LLC; GDA-DU Student Housing 18B, LLC; Fort Collins WF 02, LLC; Happy Canyon Box 17 B, LLC; Happy Canyon Box 17 C, LLC; Hickory Corners 16 B, LLC; Laveen Ranch Marketplace 12, LLC; Meadows Shopping Center 05, LLC; PS 16, LLC; Shafer Plaza 06 A, LLC; Shoppes at Bedford 15A, LLC; Summit 06 A, LLC; Trophy Club 12, LLC; Windsor 15, LLC; and, 10 Quivra Plaza 14 A, LLC.