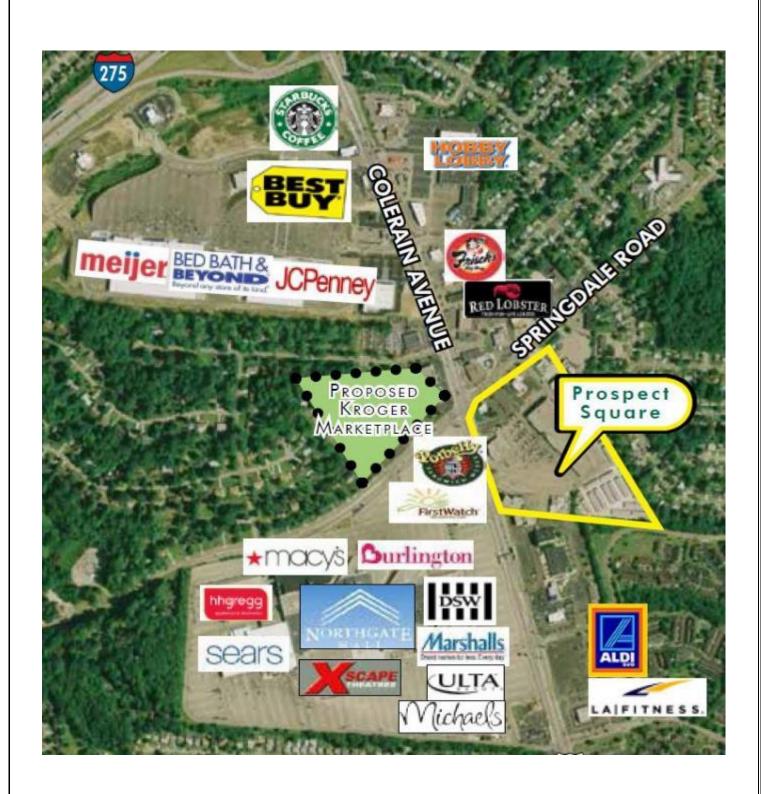

With the Prospect Square property, the Receiver received \$2,670,981.00 of equity owned by GDARES or Gary Dragul.<sup>6</sup> (Ex. 2 at 2.) It was 79% leased and Mr. Dragul had a new lease ready to be put in place with Big Lots for a space being vacated by Krogers. (*Id.* at 44-48.) The Receiver failed to complete the Big Lots deal. He swept rents from other tenants, but ignored the existing lender and stopped making mortgage payments. The Receiver then abandoned the