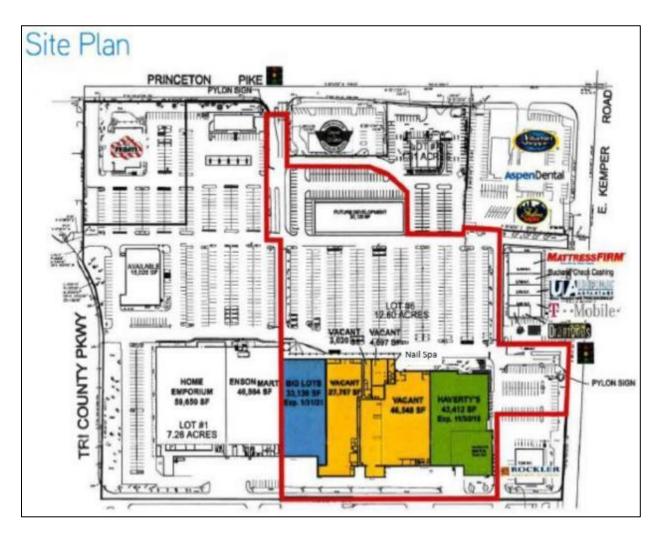

#### Cassinelli Square

11360 - 11500 Princeton Pike

Retail shopping center located in Cincinnati, Ohio. This center is currently 49% leased. The anchor tenants include Big Lots and Haverty's. The major cross roads are Princeton Pike and E. Kemper Road.

### Cassinelli Square (Cincinnati, OH) - 158,888 SF

- Cassinelli Square has a 27,787 SF vacancy in which GDA is in advanced lease negotiations with Entertainment Event Company to occupy the entire space at \$2.74/SF NNN. Additionally, the property currently has a 46,548 SF vacant space. GDA's leasing team is currently in lease negotiations with Bob's Furniture Store to fill the entire vacancy at an estimated rent of \$9/SF. Upon a fully executed lease with Bob's Furniture, GDA will market the property for sale expecting to receive \$1,900,000 in net proceeds to GDA.