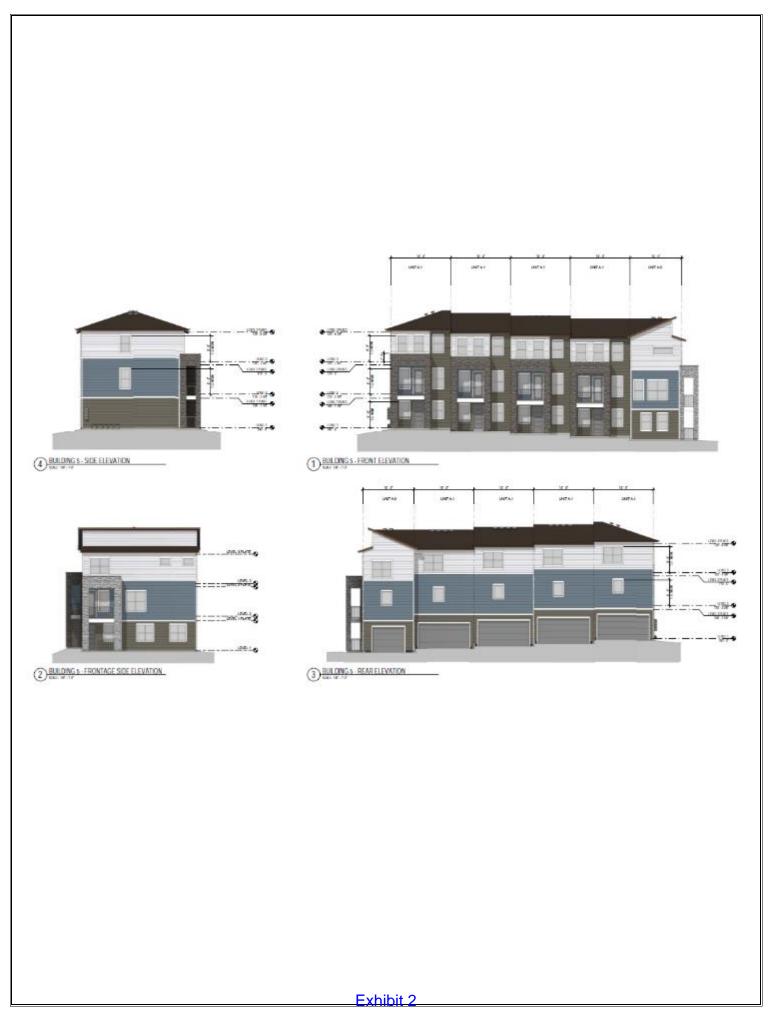

Ash & Bellaire

## Denver, Colorado

#### Ash and Bellaire

Acquired 6 houses located at 2166, 2176, 2186, 2196 S. Ash Street and 2175 and 2195 S. Bellaire Street in Denver. The houses will be demolished and 27 townhomes built.

#### Ash and Bellaire Townhome Development (Denver, CO) - 43,342 SF

- As mentioned, this development is well underway. We are currently in our second round of Site Development Plan review with the City of Denver and have selected a general contractor to oversee the development. Our goal is to receive full building permits by October 31, 2018 and have construction completed within 22 months of this date. After consulting with local residential brokers regarding pricing per unit, we expect GDA to receive \$2,900,000 in net proceeds upon conclusion of a sale.









#### Ash and Bellaire Development November 2017 - April 2019

#### **Development Assumptions**

**Overall Summary** 

Total Residential SF43,320SFTotal Residential Units27UnitsTotal Parking37Spaces

#### **Capitalization Assumptions**

| Use Assumptions  | Total            | %    | Source<br>Assumptions | Total       | %    |
|------------------|------------------|------|-----------------------|-------------|------|
| Land             | 2,579,000        | 22%  | Construction Loan     | \$7,177,283 | 62%  |
| Hard Costs       | \$7,177,283      | 62%  | Equity                | \$4,396,766 | 38%  |
| Soft Costs       | \$1,394,003      | 12%  |                       |             |      |
| Interest Reserve | <u>\$423,764</u> | 4%   |                       |             |      |
| Total